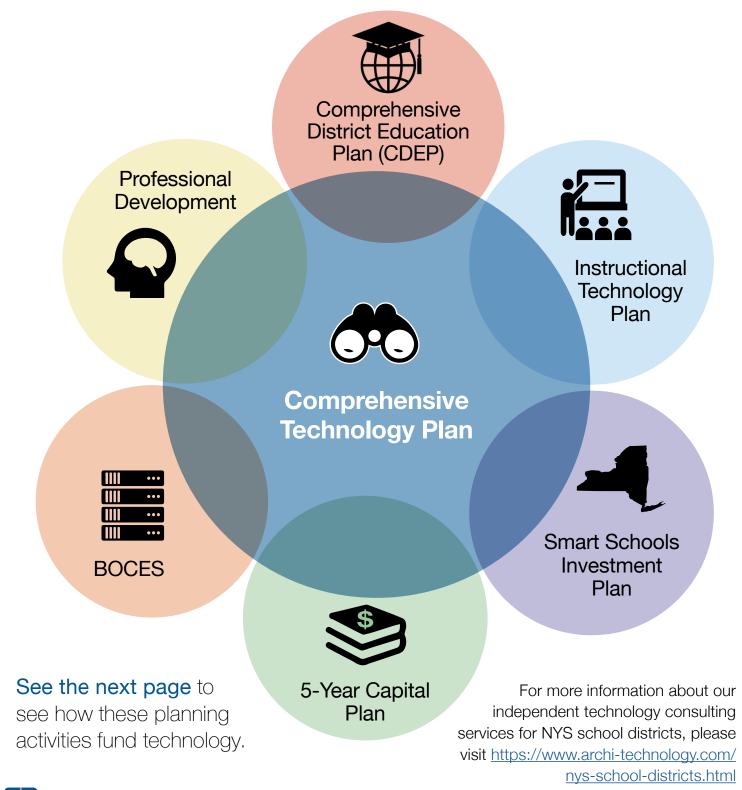

## K12 Technology Planning

A NYS K12 School District **Comprehensive Technology Plan** touches on a variety of other District planning activities.

Archi-Technology

Main Office 1160-J Pittsford-Victor Rd., Pittsford, NY 14534 585-424-1952 www.archi-technology.com