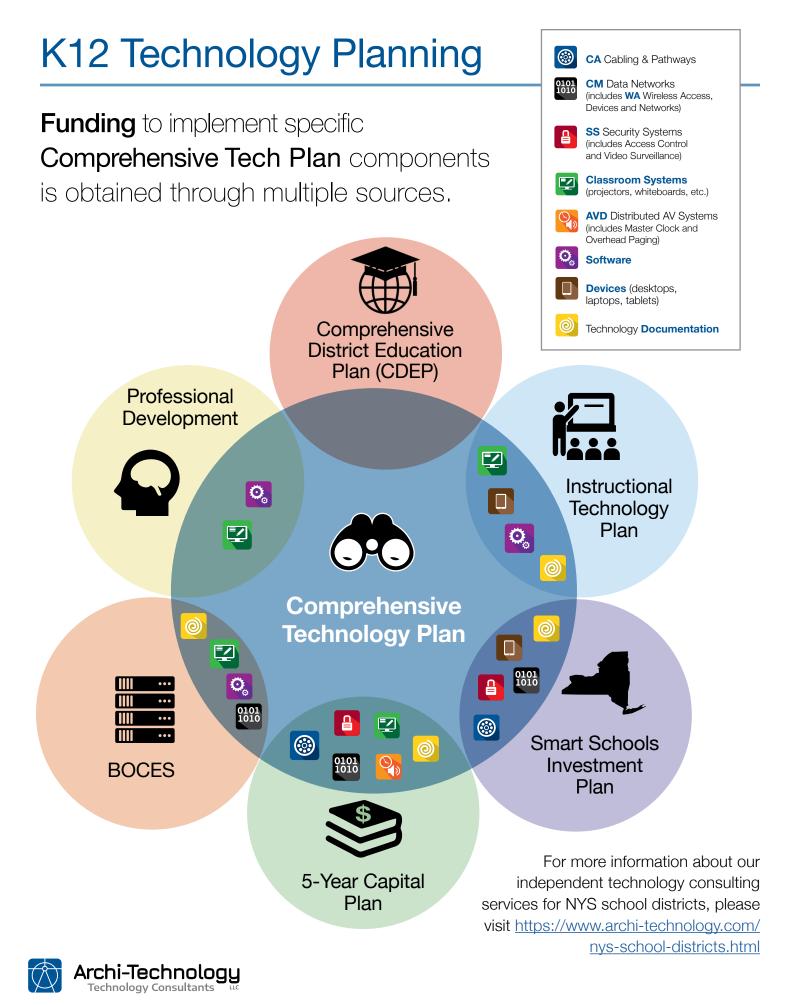

## K12 Technology Planning

A NYS K12 School District **Comprehensive Technology Plan** touches on a variety of other District planning activities.

Archi-Technology

Main Office 1160-J Pittsford-Victor Rd., Pittsford, NY 14534 585-424-1952 www.archi-technology.com