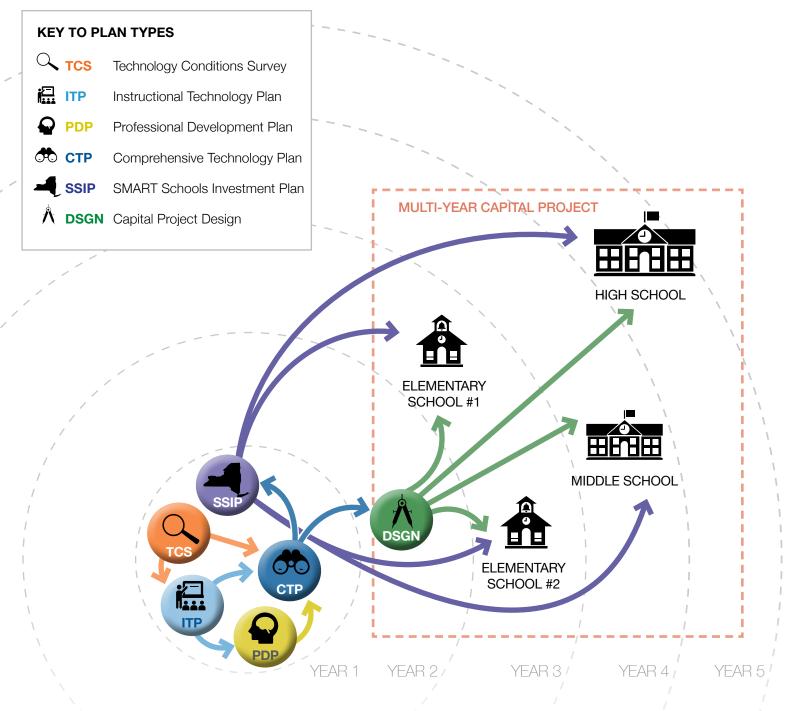

## K12 Technology Planning

Working with Districts from Technology Conditions Survey (TCS) through **successful project implementation**.

For more information about our independent technology consulting services for NYS school districts, please visit <u>https://www.archi-technology.com/nys-school-districts.html</u>